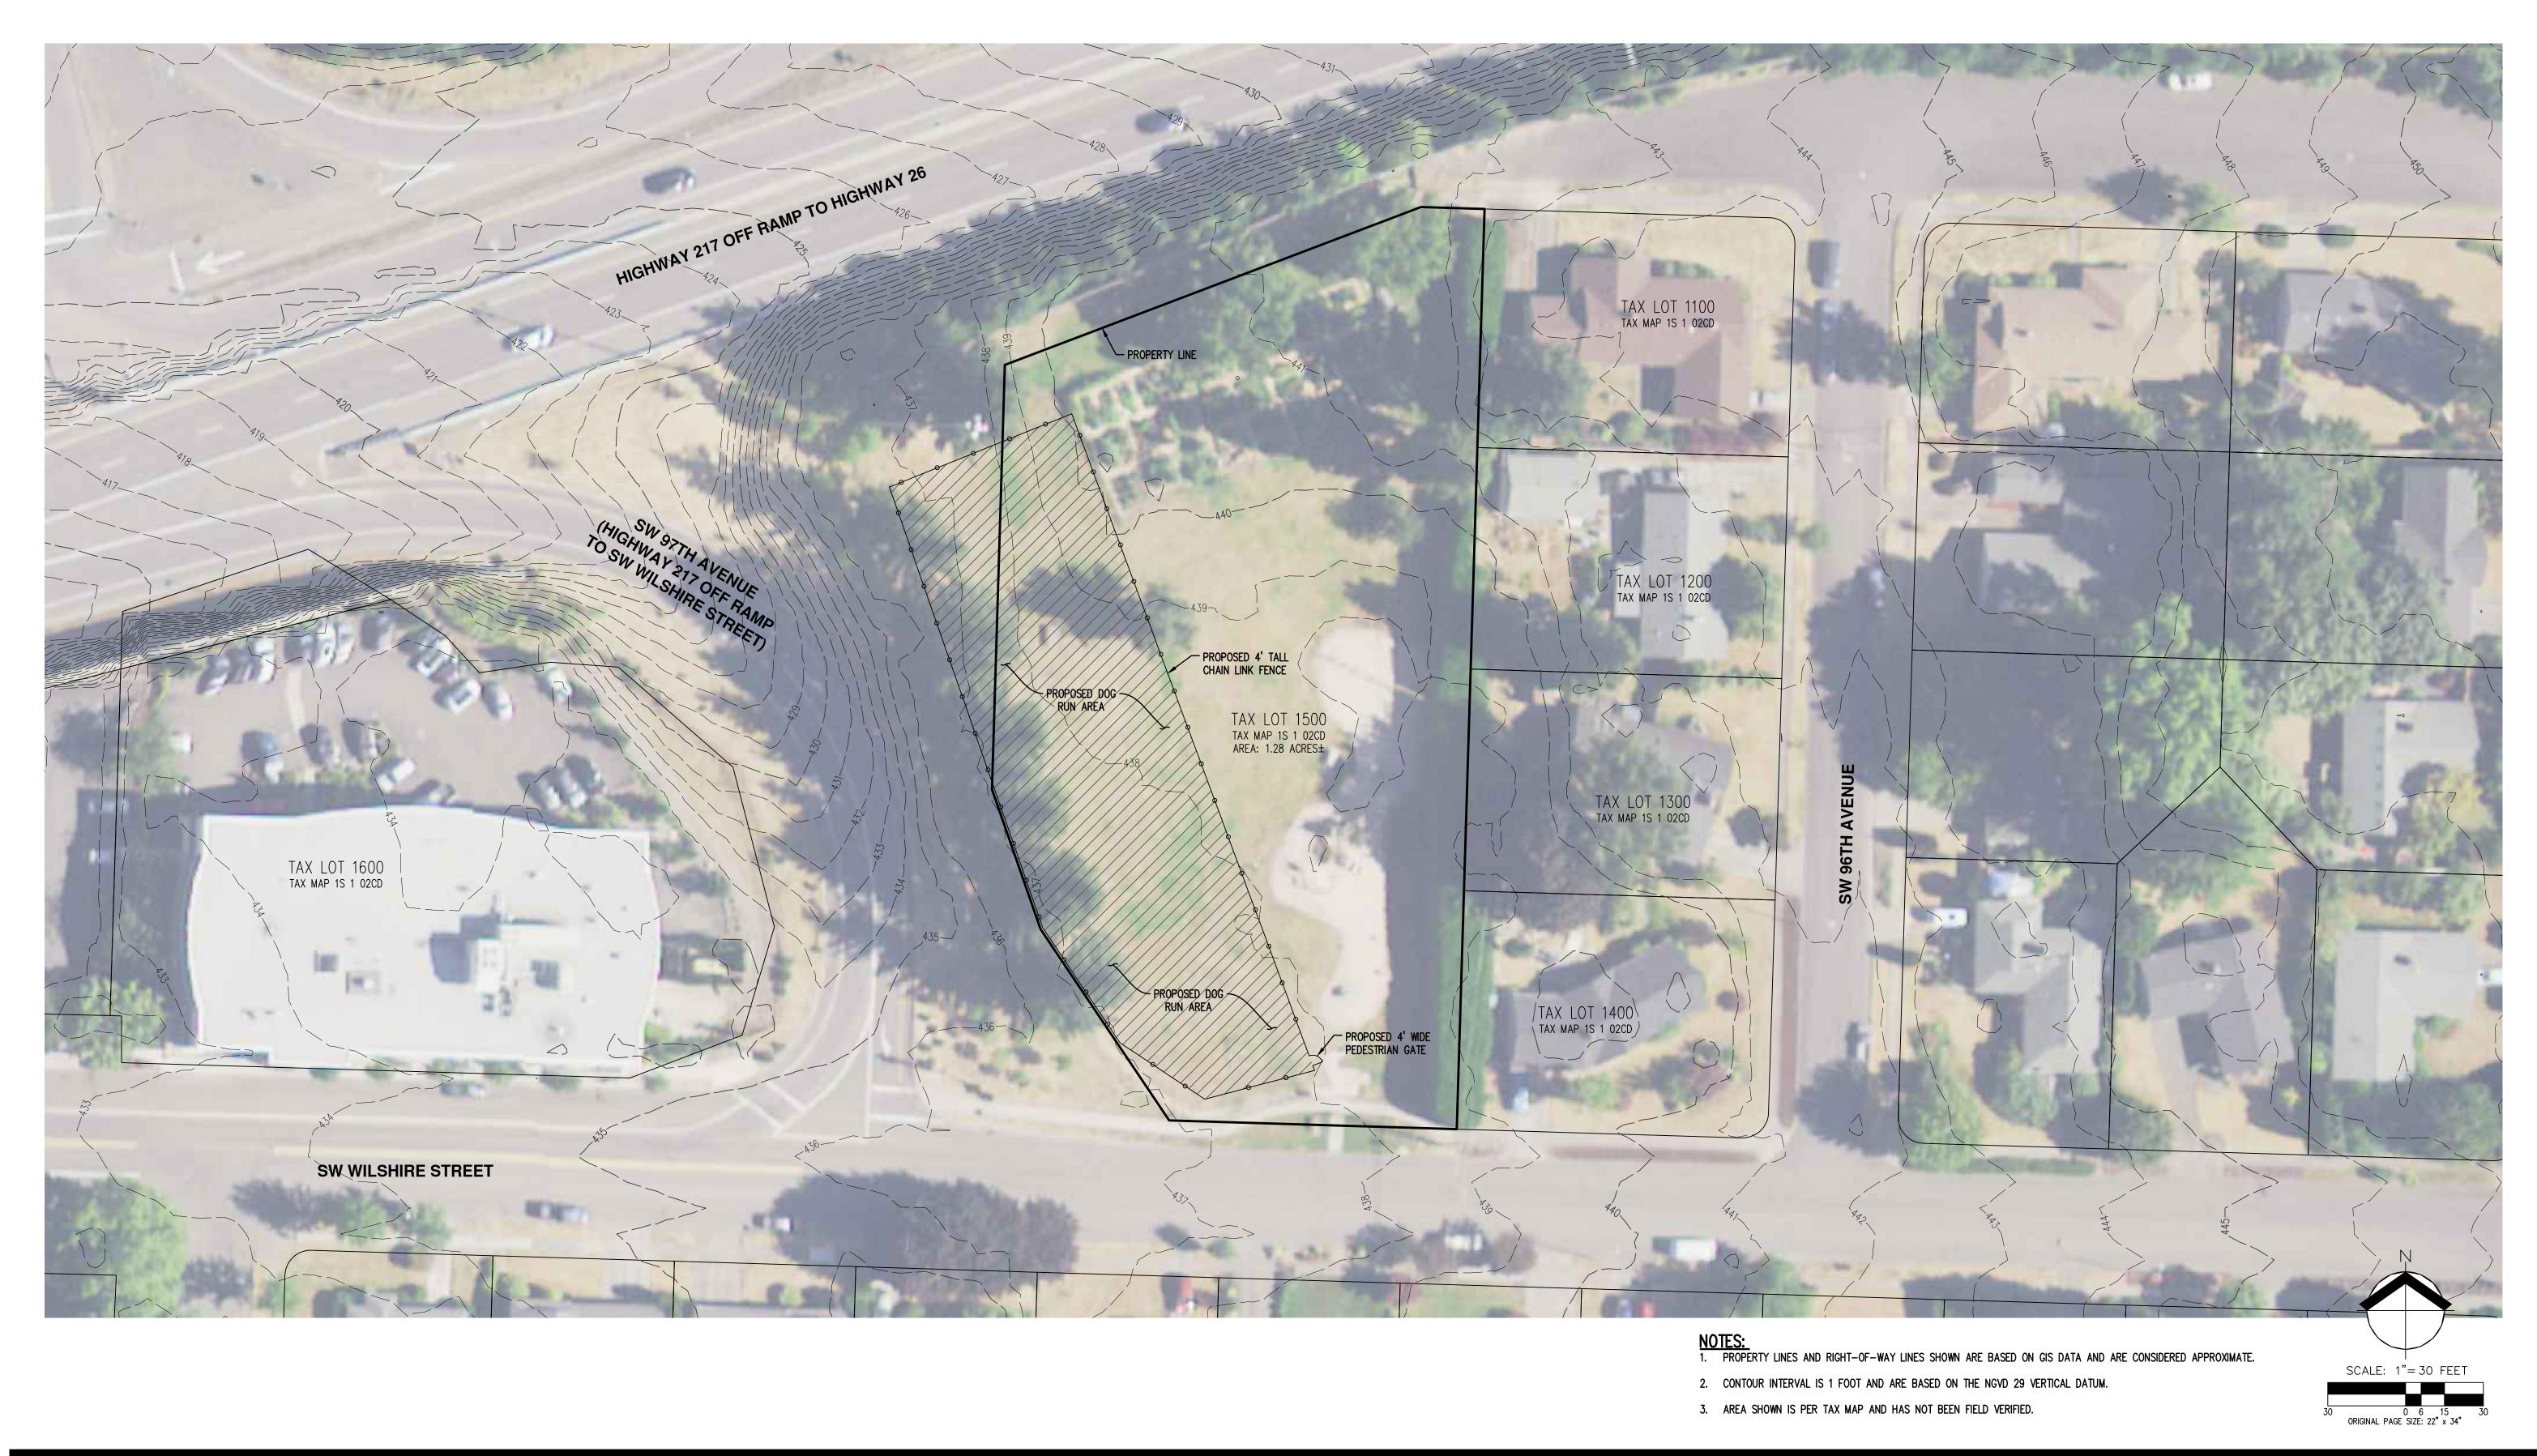

DATE: 6/2/2022 AKS JOB: 9411

AKS ENGINEERING & FORESTRY, LLC
12965 SW HERMAN RD, STE 100
TUALATIN, OR 97062
503.563.6151
WWW.AKS-ENG.COM